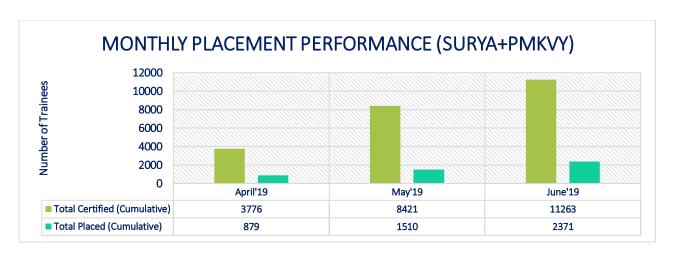

### **Placement Desk**

|          | MONTHLY PLACEMENT PERFORMANCE (HSDM) |                                    |                              |                                    |                                    |                      |                                    |  |  |  |  |  |  |
|----------|--------------------------------------|------------------------------------|------------------------------|------------------------------------|------------------------------------|----------------------|------------------------------------|--|--|--|--|--|--|
| Month    | Total<br>Certified<br>(Cumulative)   | Monthly<br>Progress<br>(Certified) | Total Placed<br>(Cumulative) | Monthly<br>Progress<br>(Placement) | Common<br>Norms (70%<br>Placement) | Placement<br>Deficit | Monthly<br>Placement<br>Percentage |  |  |  |  |  |  |
| April'19 | 3776                                 | 3776                               | 879                          | 879                                | 2643                               | 1764                 | 23.28                              |  |  |  |  |  |  |
| May'19   | 8421                                 | 4645                               | 1510                         | 631                                | 5895                               | 4385                 | 17.93                              |  |  |  |  |  |  |
| June'19  | 11263                                | 2842                               | 2371                         | 861                                | 7884                               | 5513                 | 21.05                              |  |  |  |  |  |  |