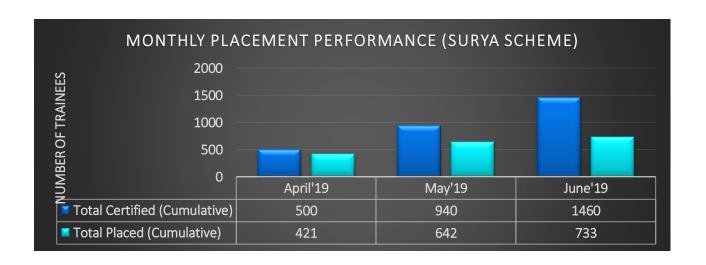

|          | MONTHLY PLACEMENT PERFORMANCE (SURYA SCHEME) |                                    |                              |                                    |                                       |                      |                                    |  |  |  |  |  |  |
|----------|----------------------------------------------|------------------------------------|------------------------------|------------------------------------|---------------------------------------|----------------------|------------------------------------|--|--|--|--|--|--|
| Month    | Total<br>Certified<br>(Cumulative)           | Monthly<br>Progress<br>(Certified) | Total Placed<br>(Cumulative) | Monthly<br>Progress<br>(Placement) | Common<br>Norms<br>(70%<br>Placement) | Placement<br>Deficit | Monthly<br>Placement<br>Percentage |  |  |  |  |  |  |
| April'19 | 500                                          | 500                                | 421                          | 421                                | 350                                   | -71                  | 84.20                              |  |  |  |  |  |  |
| May'19   | 940                                          | 440                                | 642                          | 221                                | 658                                   | 16                   | 68.30                              |  |  |  |  |  |  |
| June'19  | 1460                                         | 520                                | 733                          | 91                                 | 1022                                  | 289                  | 50.21                              |  |  |  |  |  |  |