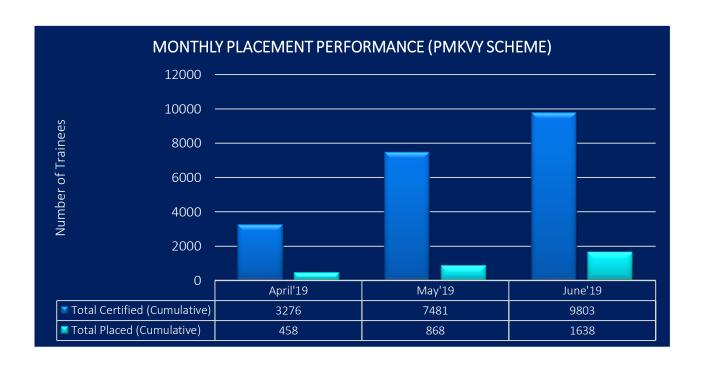

|          | MONTHLY PLACEMENT PERFORMANCE (PMKVY SCHEME) |                                    |                              |                                    |                                    |                      |                                    |  |  |  |  |  |
|----------|----------------------------------------------|------------------------------------|------------------------------|------------------------------------|------------------------------------|----------------------|------------------------------------|--|--|--|--|--|
| Month    | Total<br>Certified<br>(Cumulative)           | Monthly<br>Progress<br>(Certified) | Total Placed<br>(Cumulative) | Monthly<br>Progress<br>(Placement) | Common<br>Norms (70%<br>Placement) | Placement<br>Deficit | Monthly<br>Placement<br>Percentage |  |  |  |  |  |
| April'19 | 3276                                         | 3276                               | 458                          | 458                                | 2293                               | 1835                 | 13.98                              |  |  |  |  |  |
| May'19   | 7481                                         | 4205                               | 868                          | 410                                | 5237                               | 4369                 | 11.60                              |  |  |  |  |  |
| June'19  | 9803                                         | 2322                               | 1638                         | 770                                | 6862                               | 5224                 | 16.71                              |  |  |  |  |  |