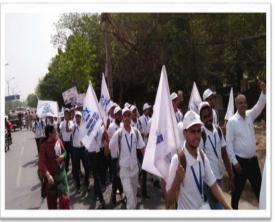

There were 233 candidates short listed for state level competition. The state level event was organized on dated: 26<sup>th</sup>, 27<sup>th</sup> & 28<sup>th</sup> of April 2018 at Government ITI Gurugram. The program was officially inaugurated by Shri TC Gupta, IAS, ACS, SDIT and Shri Raj Nehru, Mission Director, HSDM, Skill Development & Industrial Training Department on 26<sup>th</sup> April 2018. The inauguration program started with flag march by all the participants, the flag was shown by Shri Raj Nehru.

## Few of the Pictures Captures the work of HSDM