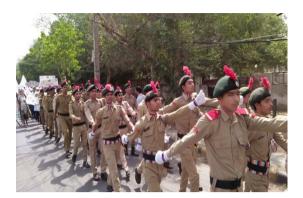

## **India Skills Competition**

Haryana of its first time organized the India Skills competition at District/Zonal level in 19 different skills.

Zonal Skills Competition held in 7 Districts from 14th March to 16th March 2018, which came with a progressive participation of the candidates from various Districts of Haryana. 809 nominations received from different Districts and 388 candidates appeared in 19 skills, out of which 121 candidates were selected for First and second prize winners (includes 72 First Prize Winners & 49 Second Prize Winners) and 233 candidates have qualified for State Skills Competition in 19 skills. These prize winners were felicitated with a prize of @ Rs. 10000 for first prize and @ Rs. 2000 for second prize on 9th April 2018 by Sh. Vipul Goyal, honourable Cabinet Minister for Skill Development and Industrial Training Haryana in august presence of Sh. T.C. Gupta IAS, Additional Chief Secretary to Haryana Skill Development & Industrial Training Department and Sh. Raj Nehru, Mission Director Haryana Skill Development Mission & Vice-Chancellor Haryana Vishwakarma Skill University.

There were 233 candidates short listed for state level competition. The state level event was organized on dated: 26<sup>th</sup>, 27<sup>th</sup> & 28<sup>th</sup> of April 2018 at Government ITI Gurugram. The program was officially inaugurated by Shri TC Gupta, IAS, ACS, SDIT and Shri Raj Nehru, Mission Director, HSDM, Skill Development & Industrial Training Department on 26<sup>th</sup> April 2018. The inauguration program started with flag march by all the participants, the flag was shown by Shri Raj Nehru.