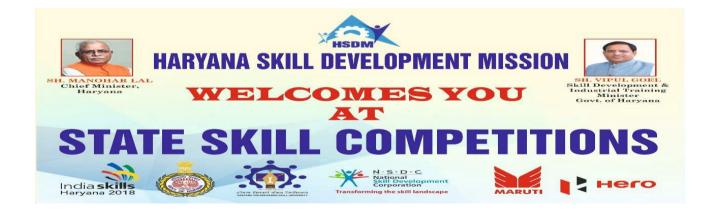

## **India Skills Competition**

Haryana of its first time organized the India Skills competition at District/Zonal level in 19 different skills.

Zonal Skills Competition held in 7 Districts from 14th March to 16th March 2018, which came with a progressive participation of the candidates from various Districts of Haryana. 809 nominations received from different Districts and 388 candidates appeared in 19 skills, out of which 121 candidates were selected for First and second prize winners (includes 72 First Prize Winners & 49 Second Prize Winners) and 233 candidates have qualified for State Skills Competition in 19 skills. These prize winners were felicitated with a prize of @ Rs. 10000 for first prize and @ Rs. 2000 for second prize on 9th April 2018 by Sh. Vipul Goyal, honourable Cabinet Minister for Skill Development and Industrial Training Haryana in august presence of Sh. T.C. Gupta IAS, Additional Chief Secretary to Haryana Skill Development & Industrial Training Department and Sh. Raj Nehru, Mission Director Haryana Skill Development Mission & Vice-Chancellor Haryana Vishwakarma Skill University.

There were 233 candidates short listed for state level competition. The state level event was organized on dated: 26<sup>th</sup>, 27<sup>th</sup> & 28<sup>th</sup> of April 2018 at Government ITI Gurugram. The program was officially inaugurated by Shri TC Gupta, IAS, ACS, SDIT and Shri Raj Nehru, Mission Director, HSDM, Skill Development & Industrial Training Department on 26<sup>th</sup> April 2018. The inauguration program started with flag march by all the participants, the flag was shown by Shri Raj Nehru.

Inspiring speech was delivered by Shri TC Gupta followed by Shri Raj Nehru.

The skill competition was officially inaugurated by opening the seal of Test Project Paper by Shri T.C Gupta, IAS.

State Skills Competition venues were at GITI Gurugram, Maruti Suzuki, Gurugram and Hero Moto Corp Dharuhera. 202 candidates appeared in 19 skills, out of which 37 candidates (19 First Prize Winners & 18 Second Prize Winners) qualified for next level Competition. These prize winners will be felicitated with a prize of @ Rs. 50,000/- for first prize and @ Rs. 25000/- for second prize. The selected youth from State Skills Competition would be participating for Regional Level Competition to be held from 24th to 26th May 2018. Selected candidates will appear in National and International level Skills Competition being organized in Kazan, Russia in August 2019.