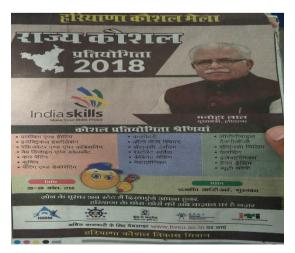

## **India Skills Competition**

Haryana of its first time organized the India Skills competition at District/Zonal level in 19 different skills.

Zonal Skills Competition held in 7 Districts from 14th March to 16th March 2018, which came with a progressive participation of the candidates from various Districts of Haryana. 809 nominations received from different Districts and 388 candidates appeared in 19 skills, out of which 121 candidates were selected for First and second prize winners (includes 72 First Prize Winners & 49 Second Prize Winners) and 233 candidates have qualified for State Skills Competition in 19 skills. These prize winners were felicitated with a prize of @ Rs. 10000 for first prize and @ Rs. 2000 for second prize on 9th April 2018 by Sh. Vipul Goyal, honourable Cabinet Minister for Skill Development and Industrial Training Haryana in august presence of Sh. T.C. Gupta IAS, Additional Chief Secretary to Haryana Skill Development & Industrial Training Department and Sh. Raj Nehru, Mission Director Haryana Skill Development Mission & Vice-Chancellor Haryana Vishwakarma Skill University.

There were 233 candidates short listed for state level competition. The state level event was organized on dated: 26<sup>th</sup>, 27<sup>th</sup> & 28<sup>th</sup> of April 2018 at Government ITI Gurugram. The program was officially inaugurated by Shri TC Gupta, IAS, ACS, SDIT and Shri Raj Nehru, Mission Director, HSDM, Skill Development & Industrial Training Department on 26<sup>th</sup> April 2018. The inauguration program started with flag march by all the participants, the flag was shown by Shri Raj Nehru.