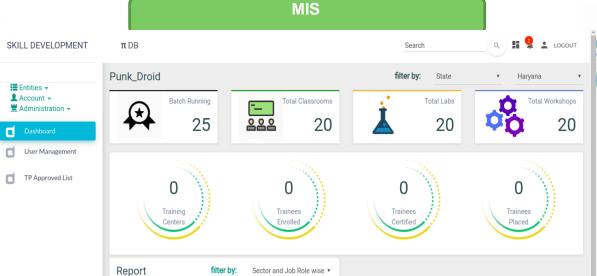

A letter to 7 bidders has been sent to inform their short comings, and they have been directed to submit the desired documents by 14.05.18, for further necessary action.

- 1. HSDM is developing a robust MIS for the entire project cycle management of all the schemes.
- 2. This has also created space to converge all the departments into one platform to showcase the skilling scenario of the entire state of Haryana.
- 3. This MIS is integrating empanelment of training partners, online inspection, create batches, checking duplicate entries of candidates through Aadhar.
- 4. Mission is under process of integrating Aadhar Enabled Biometric Attendance System capture attendance of all registered trainees in our portal.
- 5. The MIS will facilitate auto assessment alert to the empanelled assessing bodies. The certificate would also be issued online based on the marks given during assessment.
- 6. Online payment facilitation would be one of our key plan to establish good governance.
- 7. It would provide scope to create linkage with employers to find sector specific trained resources in the state to mitigate the hiring need.
- 8. Common dashboard in the MIS would visualize the training & placement status of the state.