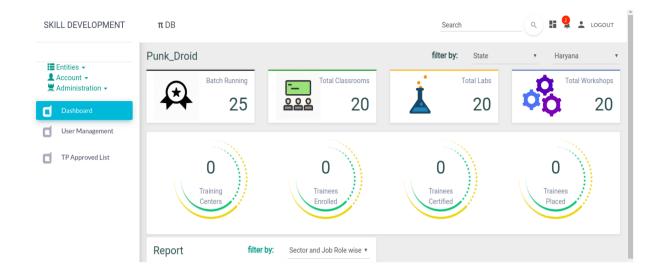

#### Vision Statement and Performance Dashboard

| 2215 Trainees Trained | 12725 Trainees Enrolled |
|-----------------------|-------------------------|
|                       |                         |
| 1550                  | 58                      |
|                       |                         |
|                       |                         |
|                       |                         |