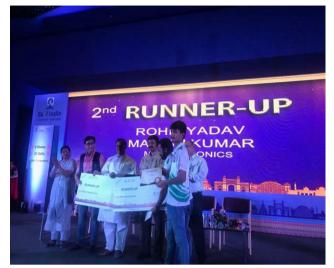

विजेताओं का विवरण, राज्य के कुल 7 विजेता और 7 रनरअप रहे। विजेताओं में मनोज (इलैक्ट्रॉनिक्स), सोन लाटर ( ऑटोबॉडी रिपेयर), रितेश यादव (वैब डिजाइनिंग). रोशन (कार पेंटिंग), विनोद (प्लिम्बिंग एंड हीटिंग), प्रिंस (किका), जगत (रैस्टोरॅंट सेवा) ने पहला स्थान प्राप्त किया तथा अमर (कारपेंटरी), रोहित और मनीष (मैक्ट्रोनिक्स), दीपक व राहल (आर.ए.सी.), रोहित (क्किंग) व मकल

(रैस्टोरैंट सेवा) रनरअप रहे।

पिछले वर्ष इस प्रतियोगिता के लिए प्रदेश से 50 युवाओं ने पंजीकरण कराया था, इस बार यह संख्या बढ़कर ८५० हो गई है