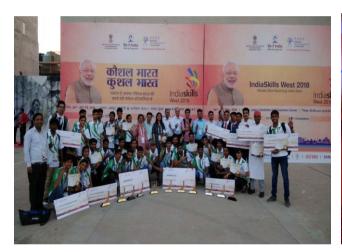

- 1. The 1st prize winner received cash reward Rs. 21,000 and 2nd winner Rs. 11,000.
- 2. Haryana take this pride to be count as second in winning medals in western region. It has also created the 1s in the history of Haryana in nominating National level competition.
- 3. HSDM has not only organized India Skill Competition but also organized 22,000+ hours of training for the Zonal level winners and 5000+ hours for the state level winners with the help of sector specific prestigious Industrial and government training experts.
- 4. HSDM has organized state level felicitation programs of India Skills regional level winners at Haryana Bhawan, New Delhi on dated: 18/06/2018. There are 15 participants with their parents attended the ceremony. This program was chaired by honourable **Chief Minister of Haryana Shri Manoharlal** Khattar in the august presence of Shri T.C Gupta, IAS, ACS, SDIT & Shri Raj Nehru, MD, HSDM. Honorable chief minister distributed the Cheques amounted rupees 50,000 to the 1st and rupees 25,000 to the runners up respectively. The mission has witnessed the tweet of honourable CM, where he has expressed his happiness and highlighted that "the bright future of winners and also asked the citizen of Haryana to encourage other for such events in the State.
- 5. In addition to above mission has recently felicitated remaining 23 state winners under Chairmanship of honourable Skill Development & Industrial Training Minister Govt. Of Haryana in the August presence of Sh. T.C Gupta, IAS ACS(SDIT), Sh, Raj Nehru, MD (HSDM) & Sh. R.C Bidhan, IAS Director(SDIT) at HSDM office on 27/6/2018.