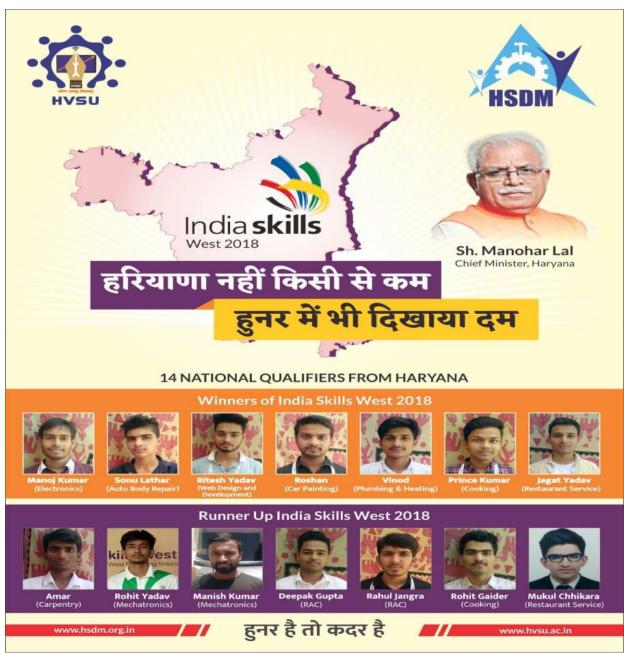

## हरियाणा के युवाओं ने किया एक और कीर्तिमान स्थापित

चंडीगढ़, 27 मई (ब्यूरो): हरियाणा ने जयपुर में आयोजित विश्व कौशल प्रतियोगिता (पश्चिम) में महाराष्ट्र के बाद सबसे ज्यादा पदक जीते हैं। हरियाणा कौशल विकास मिशन के निदेशक राज नेहरू ने बताया कि राज्य के 14 कौशल प्रतिभागियों ने राष्ट्रीय स्तर की प्रतियोगिता के लिए कालीफाई किया है। हरियाणा कौशल विकास मिश्रन (एच.एस.डी.एम.) द्वारा जीनल तथा राज्य स्तर पर ये प्रतियोगिता आयोजित की गई थी जिनके विजेताओं ने आज रीजनल लैवल पर 14 पदक जीत प्रदेश का नाम रोशन किया। इंडिया स्किल वेस्ट प्रतियोगिता में हरियाणा के साथ-साथ महाराष्ट्र, हिमाचल, मध्य प्रदेश तथा गुजरात के युवाओं ने भाग लिया था। राज नेहरू ने बताया कि विजेताओं में कौशल विश्वविद्यालय के प्रथम वर्ष के विद्यार्थियों ने भी मैक्टोनिक्स में पदक जीत नैशनल के लिए कालीफाई किया है। कौशल विकास एवं औद्योगिक प्रशिक्षण मंत्री विपुल गोयल ने सभी विजेताओं को बधाई संदेश देते हुए विश्वास जताया कि हरियाणा ने जिस प्रकार खेलों में अंतर्राष्ट्रीय पहचान बनाई है, उसी प्रकार हरियाणा हनर के क्षेत्र में भी देश का नाम रोशन करेगा।

विजेताओं का विवरण, राज्य के कुल 7 विजेता और 7 रनरअप रहे। विजेताओं में मनोज (इलैक्ट्रॉनिक्स), सोन लाटर ( ऑटोबॉडी रिपेयर), रितेश यादव (वैब डिजाइनिंग). रोशन (कार पेंटिंग), विनोद (प्लिम्बिंग एंड हीटिंग), प्रिंस (किका), जगत (रैस्टोरॅंट सेवा) ने पहला स्थान प्राप्त किया तथा अमर (कारपेंटरी), रोहित और मनीष (मैक्ट्रोनिक्स), दीपक व राहल (आर.ए.सी.), रोहित (क्किंग) व मकल

(रैस्टोरैंट सेवा) रनरअप रहे।

पिछले वर्ष इस प्रतियोगिता के लिए प्रदेश से 50 युवाओं ने पंजीकरण कराया था, इस बार यह संख्या बढ़कर ८५० हो गई है