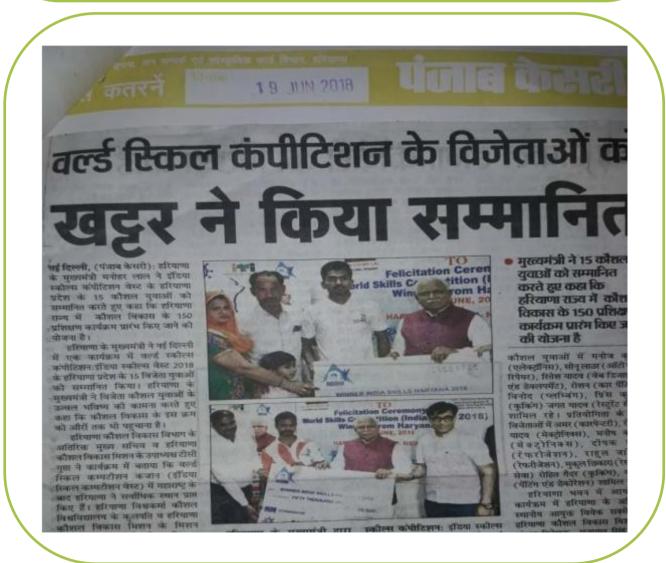

- 1. The 1st prize winner received cash reward Rs. 21,000 and 2nd winner Rs. 11,000.
- 2. Haryana take this pride to be count as second in winning medals in western region. It has also created the 1s in the history of Haryana in nominating National level competition.
- 3. HSDM has not only organized India Skill Competition but also organized 22,000+ hours of training for the Zonal level winners and 5000+ hours for the state level winners with the help of sector specific prestigious Industrial and government training experts.
- 4. HSDM has organized state level felicitation programs of India Skills regional level winners at Haryana Bhawan, New Delhi on dated: 18/06/2018. There are 15 participants with their parents attended the ceremony. This program was chaired by honourable **Chief Minister of Haryana Shri Manoharlal** Khattar in the august presence of Shri T.C Gupta, IAS, ACS, SDIT & Shri Raj Nehru, MD, HSDM. Honorable chief minister distributed the Cheques amounted rupees 50,000 to the 1st and rupees 25,000 to the runners up respectively. The mission has witnessed the tweet of honourable CM, where he has expressed his happiness and highlighted that "the bright future of winners and also asked the citizen of Haryana to encourage other for such events in the State.
- 5. In addition to above mission has recently felicitated remaining 23 state winners under Chairmanship of honourable Skill Development & Industrial Training Minister Govt. Of Haryana in the August presence of Sh. T.C Gupta, IAS ACS(SDIT), Sh, Raj Nehru, MD (HSDM) & Sh. R.C Bidhan, IAS Director(SDIT) at HSDM office on 27/6/2018.