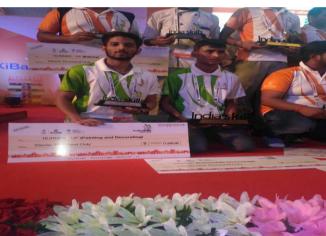

- 1. The 1st prize winner received cash reward Rs. 21,000 and 2nd winner Rs. 11,000.
- 2. Haryana take this pride to be count as second in winning medals in western region. It has also created the 1s in the history of Haryana in nominating National level competition.
- 3. HSDM has not only organized India Skill Competition but also organized 22,000+ hours of training for the Zonal level winners and 5000+ hours for the state level winners with the help of sector specific prestigious Industrial and government training experts.
- 4. HSDM has organized state level felicitation programs of India Skills regional level winners at Haryana Bhawan, New Delhi on dated: 18/06/2018. There are 15 participants with their parents attended the ceremony. This program was chaired by honourable **Chief Minister of Haryana Shri Manoharlal** Khattar in the august presence of Shri T.C Gupta, IAS, ACS, SDIT & Shri Raj Nehru, MD, HSDM. Honorable chief minister distributed the Cheques amounted rupees 50,000 to the 1st and rupees 25,000 to the runners up respectively. The mission has witnessed the tweet of honourable CM, where he has expressed his happiness and highlighted that "the bright future of winners and also asked the citizen of Haryana to encourage other for such events in the State.
- 5. In addition to above mission has recently felicitated remaining 23 state winners under Chairmanship of honourable Skill Development & Industrial Training Minister Govt. Of Haryana in the August presence of Sh. T.C Gupta, IAS ACS(SDIT), Sh, Raj Nehru, MD (HSDM) & Sh. R.C Bidhan, IAS Director(SDIT) at HSDM office on 27/6/2018.