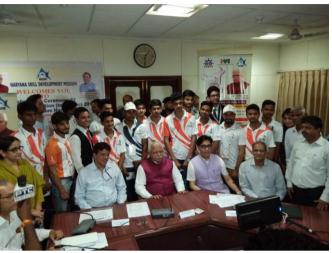

- 1. The 1st prize winner received cash reward Rs. 21,000 and 2nd winner Rs. 11,000.
- 2. Haryana take this pride to be count as second in winning medals in western region. It has also created the 1s in the history of Haryana in nominating National level competition.
- 3. HSDM has not only organized India Skill Competition but also organized 22,000+ hours of training for the Zonal level winners and 5000+ hours for the state level winners with the help of sector specific prestigious Industrial and government training experts.
- 4. HSDM has organized state level felicitation programs of India Skills regional level winners at Haryana Bhawan, New Delhi on dated: 18/06/2018. There are 15 participants with their parents attended the ceremony. This program was chaired by honourable **Chief Minister of Haryana Shri Manoharlal** Khattar in the august presence of Shri T.C Gupta, IAS, ACS, SDIT & Shri Raj Nehru, MD, HSDM. Honorable chief minister distributed the Cheques amounted rupees 50,000 to the 1st and rupees 25,000 to the runners up respectively. The mission has witnessed the tweet of honourable CM, where he has expressed his happiness and highlighted that "the bright future of winners and also asked the citizen of Haryana to encourage other for such events in the State.
- 5. In addition to above mission has recently felicitated remaining 23 state winners under Chairmanship of honourable Skill Development & Industrial Training Minister Govt. Of Haryana in the August presence of Sh. T.C Gupta, IAS ACS(SDIT), Sh, Raj Nehru, MD (HSDM) & Sh. R.C Bidhan, IAS Director(SDIT) at HSDM office on 27/6/2018.