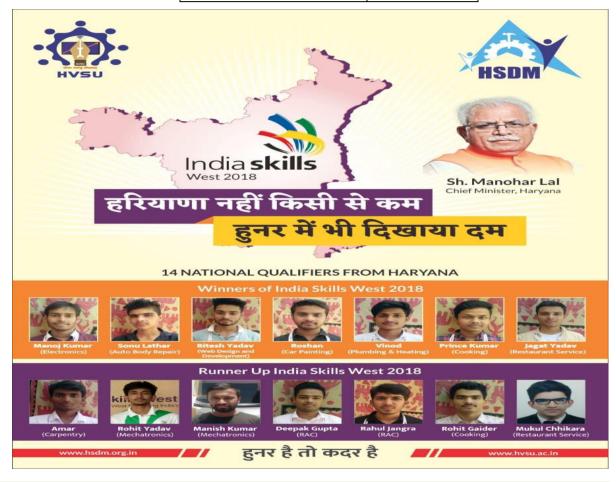

### 5. India Skills Competition

| A Snap Shot of Regional Skill Competition |    |  |
|-------------------------------------------|----|--|
| Total Candidates qualified                | 39 |  |
| Total Candidates Appeared                 | 39 |  |
| Winner                                    | 15 |  |
| First Position                            | 7  |  |
| Second Position                           | 8  |  |

 Haryana has represented of 39 state level short listed participant at regional level hold at Jaipur on 24<sup>th</sup> - 26<sup>th</sup> May-18 & Lucknow on 31st May – 2<sup>th</sup> June-18. 15 trainees were selected

for national level competition on Carpentry, Mechatronics, Car Painting, Plumbing and Heating, R A.C, Cooking, Restaurant Services, Electronics, Auto body Repair, Web Designing & Painting and Decoration skills.

- 2. The  $1_{st}$  prize winner received cash reward Rs. 21,000 and  $2_{nd}$  winner Rs. 11,000.
- 3. Haryana take this pride to be count as second in winning medals in western region. It has aslo created the 1<sup>st</sup> in the history of Haryana in nominating National level competition.