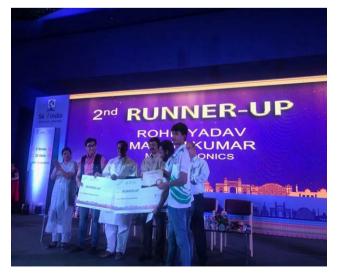

### 5. India Skills Competition

| A Snap Shot of Regional Skill Competition |    |  |
|-------------------------------------------|----|--|
| Total Candidates qualified                | 39 |  |
| Total Candidates Appeared                 | 39 |  |
| Winner                                    | 15 |  |
| First Position                            | 7  |  |
| Second Position                           | 8  |  |

 Haryana has represented of 39 state level short listed participant at regional level hold at Jaipur on 24<sup>th</sup> - 26<sup>th</sup> May-18 & Lucknow on 31st May – 2<sup>th</sup> June-18. 15 trainees were selected

for national level competition on Carpentry, Mechatronics, Car Painting, Plumbing and Heating, R A.C, Cooking, Restaurant Services, Electronics, Auto body Repair, Web Designing & Painting and Decoration skills.

- 2. The  $1_{st}$  prize winner received cash reward Rs. 21,000 and  $2_{nd}$  winner Rs. 11,000.
- 3. Haryana take this pride to be count as second in winning medals in western region. It has aslo created the 1<sup>st</sup> in the history of Haryana in nominating National level competition.