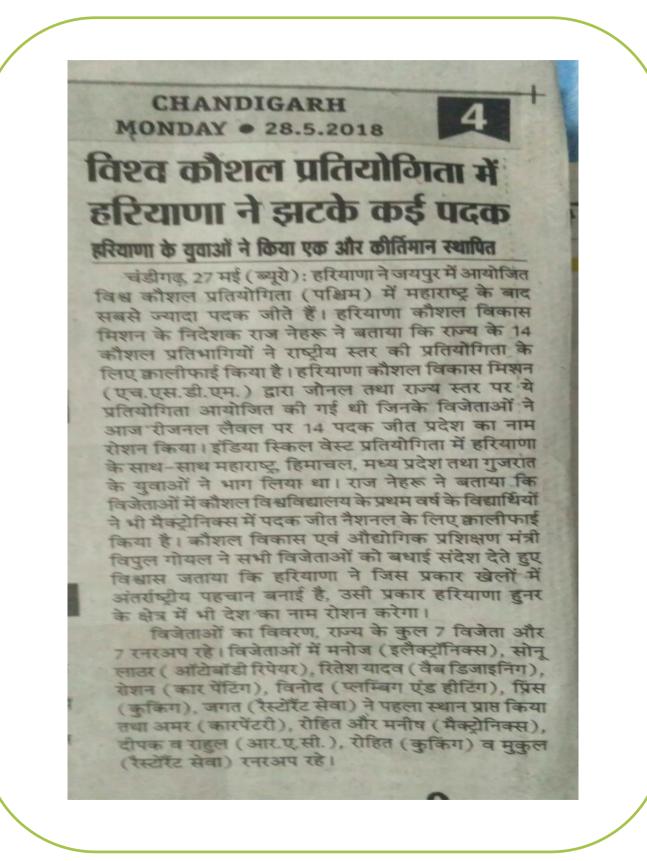

### 5. India Skills Competition

| A Snap Shot of Regional Skill Competition |    |  |
|-------------------------------------------|----|--|
| Total Candidates qualified                | 39 |  |
| Total Candidates Appeared                 | 39 |  |
| Winner                                    | 15 |  |
| First Position                            | 7  |  |
| Second Position                           | 8  |  |

 Haryana has represented of 39 state level short listed participant at regional level hold at Jaipur on 24<sup>th</sup> - 26<sup>th</sup> May-18 & Lucknow on 31st May – 2<sup>th</sup> June-18. 15 trainees were selected

for national level competition on Carpentry, Mechatronics, Car Painting, Plumbing and Heating, R A.C, Cooking, Restaurant Services, Electronics, Auto body Repair, Web Designing & Painting and Decoration skills.

- 2. The  $1_{st}$  prize winner received cash reward Rs. 21,000 and  $2_{nd}$  winner Rs. 11,000.
- 3. Haryana take this pride to be count as second in winning medals in western region. It has aslo created the 1<sup>st</sup> in the history of Haryana in nominating National level competition.