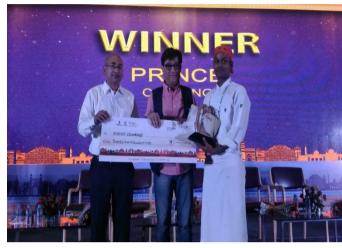

### 5. India Skills Competition

| A Snap Shot of Regional Skill Competition |    |  |
|-------------------------------------------|----|--|
| Total Candidates qualified                | 39 |  |
| Total Candidates Appeared                 | 39 |  |
| Winner                                    | 15 |  |
| First Position                            | 7  |  |
| Second Position                           | 8  |  |

 Haryana has represented of 39 state level short listed participant at regional level hold at Jaipur on 24<sup>th</sup> - 26<sup>th</sup> May-18 & Lucknow on 31st May – 2<sup>th</sup> June-18. 15 trainees were selected

for national level competition on Carpentry, Mechatronics, Car Painting, Plumbing and Heating, R A.C, Cooking, Restaurant Services, Electronics, Auto body Repair, Web Designing & Painting and Decoration skills.

- 2. The  $1_{st}$  prize winner received cash reward Rs. 21,000 and  $2_{nd}$  winner Rs. 11,000.
- 3. Haryana take this pride to be count as second in winning medals in western region. It has aslo created the 1<sup>st</sup> in the history of Haryana in nominating National level competition.