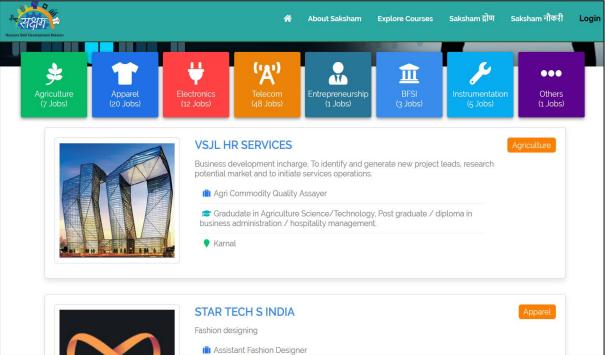

# **Explore and Join Courses – Empowering the Saksham Yuva**

#### Bringing Talent Closer to Opportunities...

A cloud based web platform, HSDM Naukri, has been designed by the HSDM Team, aimed at the growth and development of Youth of Haryana and providing maximum employment opportunities to them by helping them gain the right skills and get placed in their desired Jobs. HSDM Naukri is a dynamic web platform for Youth to search Job Openings and can get placed. HSDM Naukri also provides companies to search skilled youth, and "Bringing Opportunities closer to the Talent..."