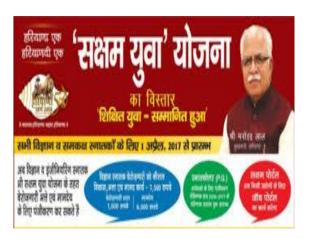

**Area of Operation** Within various districts of Haryana

**Schemes Covered** SURYA, PMKVY 2.0, Saksham Yuva & Driver's Training &

Centre of Excellence.

HSDM is determined to bring a U-turn in skill development sector and is progressively working towards meeting Mission target of skilling 1 lakh youth during the FY 2018-19 through its various schemes. The Skill Development Mission is not only targeting the training but also ambitiously focusing on the placement of the trained youth by taking the benefit of the demographic dividend. The placement is targeted both in Self and wage employment based demand of the market and the sector specific Industries.

### **Saksham Yuva Training**

| Total Training Partner      | SSC: 5 + HVSU |
|-----------------------------|---------------|
| Empanelled                  |               |
| Active Training Centre      | 36            |
| Target Allocated            | 30350         |
| Total Trainees Enrolled     | 4381          |
| Trainees Enrolled in Oct-18 | 0             |
| Training Completed          | 4381          |
| Trainees Assessed           | 118           |
| Trainees Certified          | 21            |