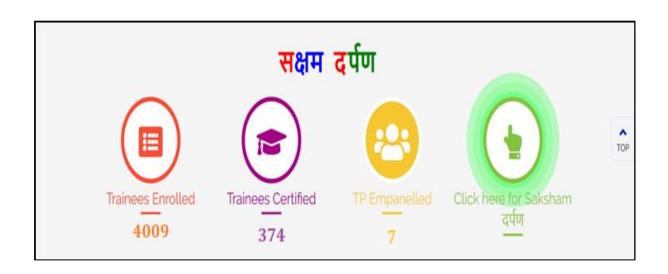

### **Saksham Yuva Training**

| Total Training Partner      | SSC: 5 + HVSU |
|-----------------------------|---------------|
| Empanelled                  |               |
| Active Training Centre      | 36            |
| Target Allocated            | 30350         |
| Total Trainees Enrolled     | 4381          |
| Trainees Enrolled in Oct-18 | 0             |
| Training Completed          | 4381          |
| Trainees Assessed           | 118           |
| Trainees Certified          | 21            |