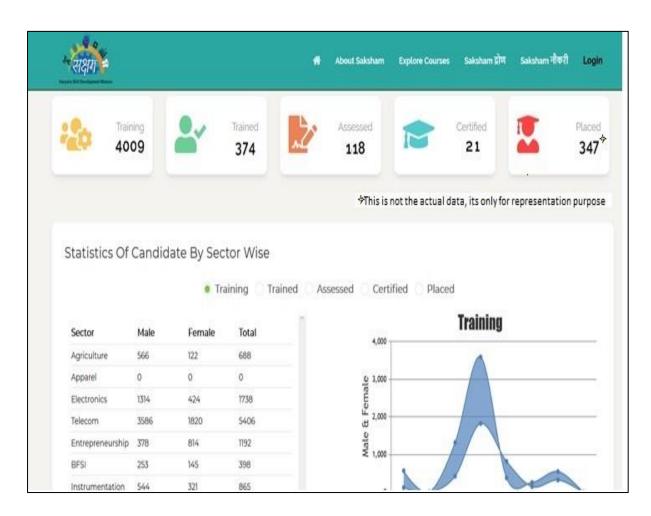

### **Saksham Yuva Training**

| Total Training Partner      | SSC: 5 + HVSU |
|-----------------------------|---------------|
| Empanelled                  |               |
| Active Training Centre      | 36            |
| Target Allocated            | 30350         |
| Total Trainees Enrolled     | 4381          |
| Trainees Enrolled in Oct-18 | 0             |
| Training Completed          | 4381          |
| Trainees Assessed           | 118           |
| Trainees Certified          | 21            |