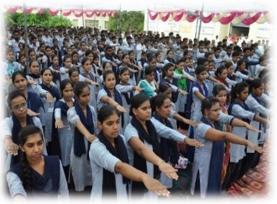

World Youth Skills Day was celebrated in the State of Haryana on 15th July 2018 by Haryana Skill Development Mission in collaboration with Skill Development Industrial Training Department, Government of Haryana, Vishwakarma Skill University and all other stake holders. The event was celebrated as a festival in the state where all citizens participated along with youths in large numbers. Indeed a massive participation witnessed during the event that reflected in youth aspiration and commitment towards Skill Development. This event was used as a means to connecting with the youth of the state and country.