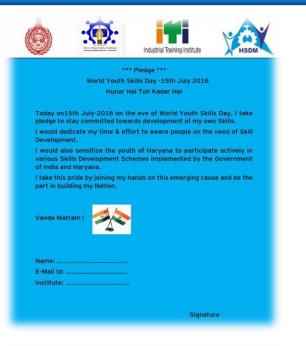

#### 1. Signing of pledge:

Haryana Skill Development Mission (HSDM), Department of Skill Development and Industrial Training in collaboration with Haryana Vishwakarma Skill University appealed to Government and Private ITIs, HSDM empanelled training partners, Universities, Technical Institutions and Industries to join their hands together in the celebration of World Youth Skills Day on 15<sup>th</sup> July 2018. HSDM appealed the citizen to sign a pledge for active participation and awareness raising in Skill Development.

The pledge signing was promoted in a massive manner across all the 22 districts of Haryana. Department has enabled the pledge signing activity through a website, that was published as <a href="http://pledge-youthskillsday.com">http://pledge-youthskillsday.com</a>. HSDM is gratified to share the information that pledge signing was not only ended within Haryana but it also spread across Kashmir to Kanyakumari, where citizen showed their enthusiasm on the event. Total **2**, **82**, **473** pledges were signed on the digital platform.