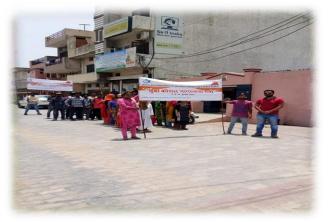

#### 2. Rally:

Haryana for the 1<sup>st</sup> time has created an environment to sensitize people on the eve of World Youth Skills Day. Indeed the entire State stood-up and speak out on the importance of Skilling through rally on 15<sup>th</sup> July 2018. The rallies were organized from all the 22 district Head Quarter Government ITIs of Haryana. Successively youth from NCC, private ITIs, HSDM empanelled training partners, other institutions & Universities joined the rally for outreach of the program