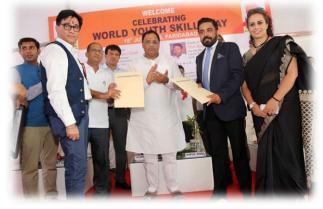

#### MoU Signing:

MoU signing ceremony was organized with the followings:

- i. HSDM and Jaquar Foundation for Plumbing Sector training.
- ii. HVSU and HDFC for BFSI sector training.
- iii. HVSU and Jaquar Foundation for plumbing sector B-Voc program

**Inauguration of Driver's Booklet:** Driver's booklet developed by HVSU in Hindi language was inaugurated by the Chief Guest. 5000 numbers of copies were also distributed amongst the youth & drivers to sensitize on the driving skills and road safety.