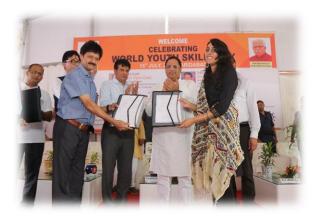

#### MoU Signing:

MoU signing ceremony was organized with the followings:

- i. HSDM and Jaquar Foundation for Plumbing Sector training.
- ii. HVSU and HDFC for BFSI sector training.
- iii. HVSU and Jaquar Foundation for plumbing sector B-Voc program

**Inauguration of Driver's Booklet:** Driver's booklet developed by HVSU in Hindi language was inaugurated by the Chief Guest. 5000 numbers of copies were also distributed amongst the youth & drivers to sensitize on the driving skills and road safety.