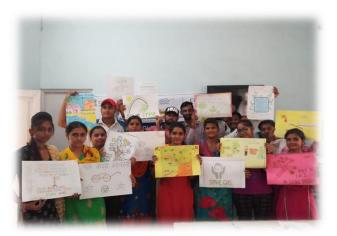

#### **3.** Competition/Events organized:

To motivate the youth a district level competition on various theme was organized across all the 22 Districts of Haryana. The competitions were as below:

- i. Skill in Action Photo Painting competition.
- ii. Poster making with Slogans on Skill.
- iii. Job exhibition made by the youth on various skills.
- iv. Blood donation camps