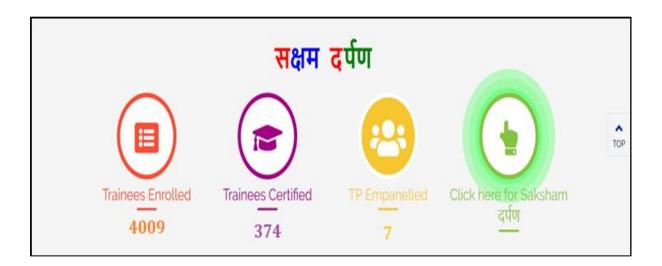

## Saksham Yuva Portal

HSDM has developed a digital cloud based web platform, Saksham Web Portal, which will empower the Youths of Haryana and help them explore the "right" courses of their choice, as per their skill sets and the requirements, and as per the location preference as well.

The **HSDM Saksham Portal** would also connect to the other Web portals and Digital Services, like **HSDM Naukri Portal, Mentor- Mentee Connect Portal, HSDM Darpan- Dashboard**, which has been designed by HSDM Team.