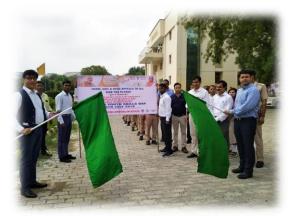

#### 2. Rally:

Haryana for the 1<sup>st</sup> time has created an environment to sensitize people on the eve of World Youth Skills Day. Indeed the entire State stood-up and speak out on the importance of Skilling through rally on 15<sup>th</sup> July 2018. The rallies were organized from all the 22 district Head Quarter Government ITIs of Haryana. Successively youth from NCC, private ITIs, HSDM empanelled training partners, other institutions & Universities joined the rally for outreach of the program