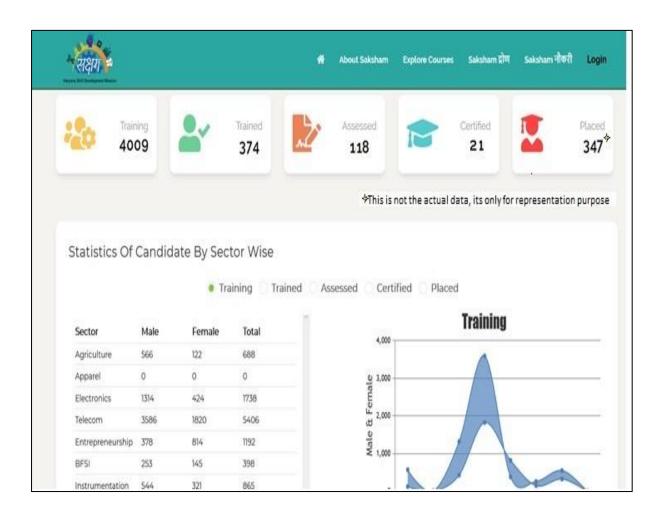

|   | $\bigcirc$ | • | Enter Fathername            |                 |               |               |       |
|                                   |   |            | - | Enter Email ID              |                 |               |               |       |
|                                   | Δ | 0          |   | Enter Mobile No             |                 |               |               |       |
|                                   |   |            |   | d in Job Role<br>d Out Year |                 |               | ~             |       |
|                                   |   |            |   |                             | SUBMIT          |               |               |       |







# Saksham Darpan – Dashboard

## Information at a Click









## **HSDM NEW WEBSITE**



Welcome



#### Sh. Raj Nehru

Mission Director- HSDM (Govt. of Haryana)

"Youth" is the asset and pillar of every state, hence to strengthen them, we at Haryana Skill Development Mission, are focusing on "Enhancing and Upgrading" their skills and strive for Excellence through implementation of Skill development & Entrepreneurship initiative and programs in our state. We have been making efforts to create an ecosystem for youth which will provide the opportunities through trainings so that they could access skilled employment opportunities & set up self-employment ventures which shall further help them in attaining better quality sustainable life.

📑 View Video

















# Flip Book:

Flip book is an new innovation made by HSDM to provide crysp infor