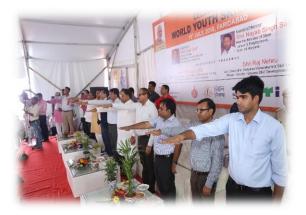

World Youth Skills Day was celebrated in the State of Haryana on 15th July 2018 by Haryana Skill Development Mission in collaboration with Skill Development Industrial Training Department, Government of Haryana, Vishwakarma Skill University and all other stake holders. The event was celebrated as a festival in the state where all citizens participated along with youths in large numbers. Indeed a massive participation witnessed during the event that reflected in youth aspiration and commitment towards Skill Development. This event was used as a means to connecting with the youth of the state and country.

#### 1. Signing of pledge:

Haryana Skill Development Mission (HSDM), Department of Skill Development and Industrial Training in collaboration with Haryana Vishwakarma Skill University appealed to Government and Private ITIs, HSDM empanelled training partners, Universities, Technical Institutions and Industries to join their hands together in the celebration of World Youth Skills Day on 15<sup>th</sup> July 2018. HSDM appealed the citizen to sign a pledge for active participation and awareness raising in Skill Development.

#### 2. Rally:

Haryana for the 1<sup>st</sup> time has created an environment to sensitize people on the eve of World Youth Skills Day. Indeed the entire State stood-up and speak out on the importance of Skilling through rally on 15<sup>th</sup> July 2018. The rallies were organized from all the 22 district Head Quarter Government ITIs of Haryana. Successively youth from NCC, private ITIs, HSDM empanelled training partners, other institutions & Universities joined the rally for outreach of the program