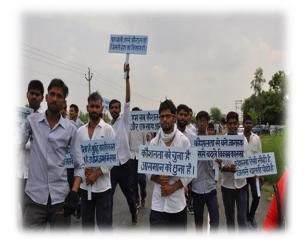

#### 2. Rally:

Haryana for the 1<sup>st</sup> time has created an environment to sensitize people on the eve of World Youth Skills Day. Indeed the entire State stood-up and speak out on the importance of Skilling through rally on 15<sup>th</sup> July 2018. The rallies were organized from all the 22 district Head Quarter Government ITIs of Haryana. Successively youth from NCC, private ITIs, HSDM empanelled training partners, other institutions & Universities joined the rally for outreach of the program

#### **3.** Competition/Events organized:

To motivate the youth a district level competition on various theme was organized across all the 22 Districts of Haryana. The competitions were as below:

- i. Skill in Action Photo Painting competition.
- ii. Poster making with Slogans on Skill.
- iii. Job exhibition made by the youth on various skills.
- iv. Blood donation camps