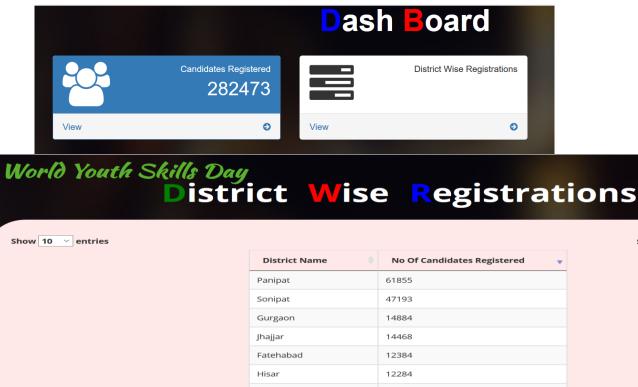

The pledge signing was promoted in a massive manner across all the 22 districts of Haryana. Department has enabled the pledge signing activity through a website, that was published as <a href="http://pledge-youthskillsday.com">http://pledge-youthskillsday.com</a>. HSDM is gratified to share the information that pledge signing was not only ended within Haryana but it also spread across Kashmir to Kanyakumari, where citizen showed their enthusiasm on the event. Total **2**, **82**, **473** pledges were signed on the digital platform.

#### Initiative taken by IT:

- World Youth Skills Day portal <u>http://www.pledge-youthskillsday.com/</u> was designed to digitally capture the registration of pledges across India and outside India to celebrate the World Youth Skills Day on July 15, 2018.
- 2. The portal was designed with latest technologies to capture the digital registration of around 3 Lakhs candidates from 22 districts of Haryana, and from various other parts across the country.
- 3. With the advances SEO tools and techniques, the above portal was able to achieve the Global Ranking of Number 2 in Google Search Indexing.
- 4. The data of all the candidates registered across the Country was captured, and also categorized specifically across the 22 districts of Haryana as well.