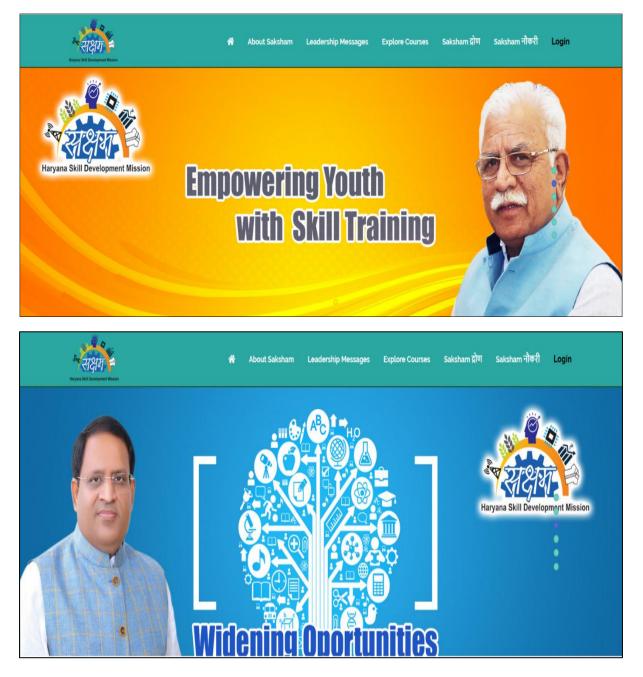

## Saksham Yuva Portal

HSDM has developed a digital cloud based web platform, Saksham Web Portal, which will empower the Youths of Haryana and help them explore the "right" courses of their choice, as per their skill sets and the requirements, and as per the location preference as well.

The **HSDM Saksham Portal** would also connect to the other Web portals and Digital Services, like **HSDM Naukri Portal, Mentor- Mentee Connect Portal, HSDM Darpan- Dashboard**, which has been designed by HSDM Team.

## **HSDM NEW WEBSITE**

Welcome