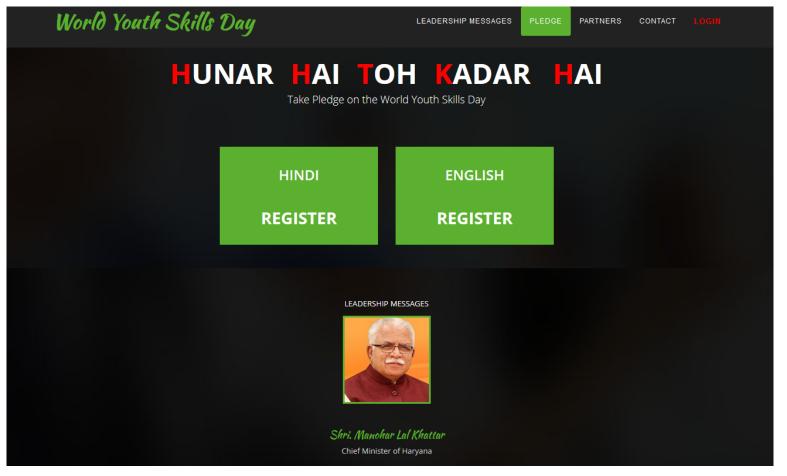

# **World Youth Skills Day Celebration**

Faridabad

Rewari

Kurukshetra

Charkhi Dadri

11766

11463

11186

World Youth Skills Day was celebrated in the State of Haryana on 15th July 2018 by Haryana Skill Development Mission in collaboration with Skill Development Industrial Training Department, Government of Haryana, Vishwakarma Skill University and all other stake holders. The event was celebrated as a festival in the state where all citizens participated along with youths in large numbers. Indeed a massive participation witnessed during the event that reflected in youth aspiration and commitment towards Skill Development. This event was used as a means to connecting with the youth of the state and country.

#### 1. Signing of pledge:

Haryana Skill Development Mission (HSDM), Department of Skill Development and Industrial Training in collaboration with Haryana Vishwakarma Skill University appealed to Government and Private ITIs, HSDM empanelled training partners, Universities, Technical Institutions and Industries to join their hands together in the celebration of World Youth Skills Day on 15<sup>th</sup> July 2018. HSDM appealed the citizen to sign a pledge for active participation and awareness raising in Skill Development.

The pledge signing was promoted in a massive manner across all the 22 districts of Haryana. Department has enabled the pledge signing activity through a website, that was published as <a href="http://pledge-youthskillsday.com">http://pledge-youthskillsday.com</a>. HSDM is gratified to share the information that pledge signing was not only ended within Haryana but it also spread across Kashmir to Kanyakumari, where citizen showed their enthusiasm on the event. Total **2**, **82**, **473** pledges were signed on the digital platform.