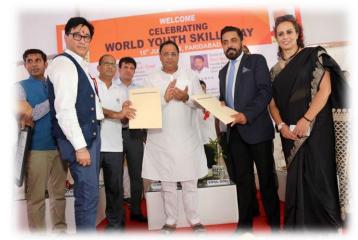

**Note:** Driver Training Booklet has been prepared by Haryana Vishwakarma Skill University in Hindi Language. The same has been published during World Youth Skills day celebration in Faridabad.

## **Photo Gallery**

XXX