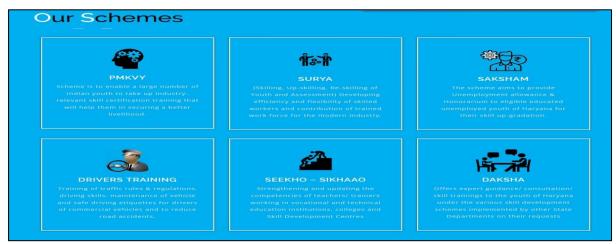

**Area of Operation** Within various districts of Haryana

**Schemes Covered** SURYA, PMKVY 2.0, Saksham Yuva & Driver's Training &

Centre of Excellence.

HSDM is determined to bring a U-turn in skill development sector and is progressively working towards meeting Mission target of skilling 1 lakh youth during the FY 2018-19 through its various schemes. The Skill Development Mission is not only targeting the training but also ambitiously focusing on the placement of the trained youth by taking the benefit of the demographic dividend. The placement is targeted both in Self and wage employment based demand of the market and the sector specific Industries.