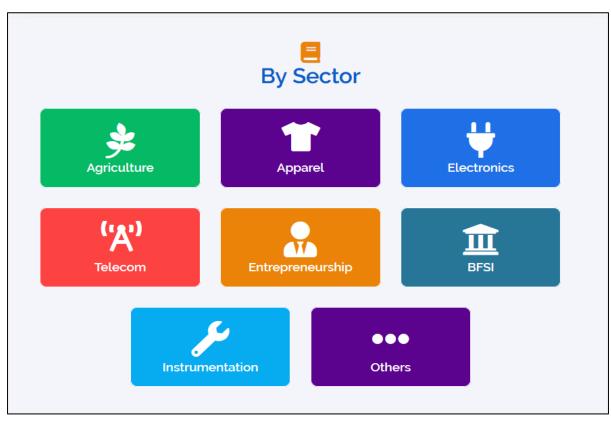

#### Saksham Yuva Portal

HSDM has developed a digital cloud based web platform, Saksham Web Portal, which will empower the Youths of Haryana and help them explore the "right" courses of their choice, as per their skill sets and the requirements, and as per the location preference as well.

The **HSDM Saksham Portal** would also connect to the other Web portals and Digital Services, like **HSDM Naukri Portal, Mentor- Mentee Connect Portal, HSDM Darpan- Dashboard**, which has been designed by HSDM Team.

# **Explore and Join Courses – Empowering the Saksham Yuva**