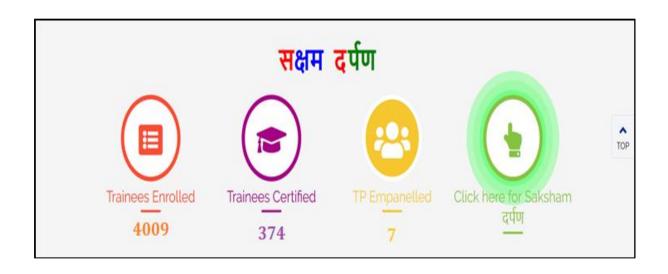

provide support, information and advice, and share professional and personal skills and experiences. The match is based on needs and criteria identified by the mentee.









#### **HSDM NAUKRI Portal**

#### Bringing Talent Closer to Opportunities...

A cloud based web platform, HSDM Naukri, has been designed by the HSDM Team, aimed at the growth and development of Youth of Haryana and providing maximum employment opportunities to them by helping them gain the right skills and get placed in their desired Jobs. HSDM Naukri is a dynamic web platform for Youth to search Job Openings and can get placed. HSDM Naukri also provides companies to search skilled youth, and "Bringing Opportunities closer to the Talent..."

















## Saksham Darpan – Dashboard

### Information at a Click









#### **HSDM NEW WEBSITE**



















## Flip Book:

Flip book is an new innovation made by HSDM to provide crysp information related to job roles with reference to respective schemes. Without spending much time youth can get idea about the scheme wise details of job role, industry and its future scope on the IT platform.







#### Miscellaneous

- 1. Mr. Vinod Kumar from Haryana winner of Regional Skills Competition represented India in Plumbing Skill in Euro Skills competition. The Euro Skills competition was held at Budapest, Hungary during 26th to 30th September-2018.
- 2. Partnership with Government training partners: HSDM has empanelled competent Government training partners under PMKVY CSSM. They are CIPET, HVSU & YMCA.
- 3. To facilitate the delivery of training th