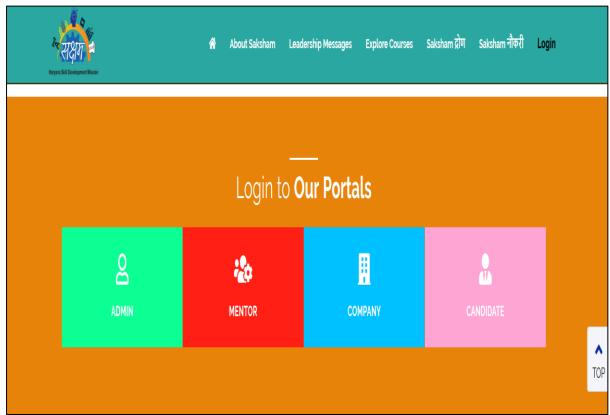

#### Saksham Yuva Portal

HSDM has developed a digital cloud based web platform, Saksham Web Portal, which will empower the Youths of Haryana and help them explore the "right" courses of their choice, as per their skill sets and the requirements, and as per the location preference as well.

The **HSDM Saksham Portal** would also connect to the other Web portals and Digital Services, like **HSDM Naukri Portal, Mentor- Mentee Connect Portal, HSDM Darpan- Dashboard**, which has been designed by HSDM Team.

# **Explore and Join Courses – Empowering the Saksham Yuva**