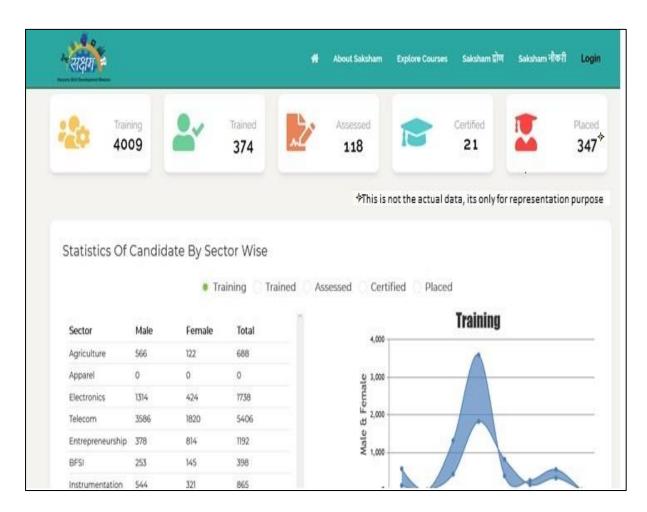

#### Saksham Yuva Portal

HSDM has developed a digital cloud based web platform, Saksham Web Portal, which will empower the Youths of Haryana and help them explore the "right" courses of their choice, as per their skill sets and the requirements, and as per the location preference as well.

The **HSDM Saksham Portal** would also connect to the other Web portals and Digital Services, like **HSDM Naukri Portal, Mentor- Mentee Connect Portal, HSDM Darpan- Dashboard**, which has been designed by HSDM Team.

## Saksham Darpan – Dashboard

### Information at a Click