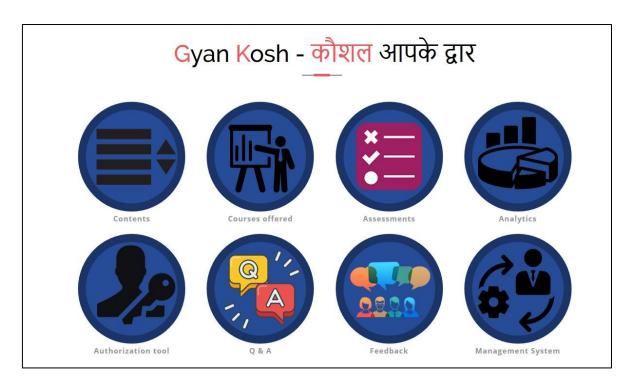

### Saksham Yuva Portal

HSDM has developed a digital cloud based web platform, Saksham Web Portal, which will empower the Youths of Haryana and help them explore the "right" courses of their choice, as per their skill sets and the requirements, and as per the location preference as well.

The **HSDM Saksham Portal** would also connect to the other Web portals and Digital Services, like **HSDM Naukri Portal, Mentor- Mentee Connect Portal, HSDM Darpan- Dashboard**, which has been designed by HSDM Team.

# **Explore and Join Courses – Empowering the Saksham Yuva**

# HSDM द्वोण Mentor Mentee Connect Portal

Mentoring is a form of life-long learning for both the mentee and mentor. The HSDM द्रोण mentoring programme matches a mentor with a more mentee from within the द्रोण membership. Mentors can provide support, information and advice, and share professional and personal skills and experiences. The match is based on needs and criteria identified by the mentee.

#### **HSDM NAUKRI Portal**

#### Bringing Talent Closer to Opportunities...

A cloud based web platform, HSDM Naukri, has been designed by the HSDM Team, aimed at the growth and development of Youth of Haryana and providing maximum employment opportunities to them by helping them gain the right skills and get placed in their desired Jobs. HSDM Naukri is a dynamic web platform for Youth to search Job Openings and can get placed. HSDM Naukri also provides companies to search skilled youth, and "Bringing Opportunities closer to the Talent..."

# Saksham Darpan – Dashboard

#### Information at a Click

#### **HSDM NEW WEBSITE**

# Flip Book:

Flip book is an new innovation made by HSDM to provide crysp information related to job roles with reference to respective schemes. Without spending much time youth can get idea about the scheme wise details of job role, industry and its future scope on the IT platform.