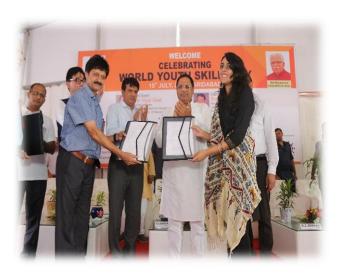

## **Driver's Training**

Driver Training Booklet has been prepared by Haryana Vishwakarma Skill University in Hindi Language. The same has been published during World Youth Skills day celebration in Faridabad.