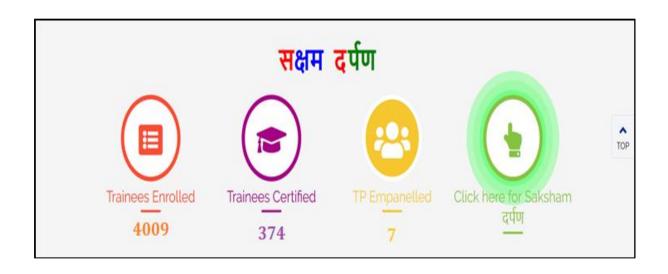

## Skilling Upskilling Reskilling of Youth & Assessment (SURYA)

| Total Training Partner Empanelled | 31     |
|-----------------------------------|--------|
| Target Allocated                  | 30000  |
| Active Training Centre            | 116    |
| Total Trainees Enrolled           | 12,440 |
| Total Trainees Assessed           | 6,400  |
| Total Trainees Certified          | 5,000  |
| Training Completed                | 8,655  |
| Trainees Enrolled – Sept-18       | 1,190  |
| Trainees Assessed in Sept-18      | 1,675  |
| Trainees Certified in Sept-18     | 3125   |

# Pradhan Mantri Kaushal Vikash Yojna (PMKVY) CSSM

| Total Training Partner Empanelled | 31    |
|-----------------------------------|-------|
| Active Training Centres           | 27    |
| Target Allocated                  | 25570 |
| Total Trainees Enrolled (Total)   | 3455  |
| Trainees Enrolled in Sept-18      | 1065  |
| Training Completed                | 1125  |
| Trainees Assessed (Total)         | 708   |
| Trainees Assessed in Sept-18      | 333   |
| Trainees Certified (Total)        | 588   |
| Trainees Certified in Sept-18     | 255   |

# **Saksham Yuva Training**

| Total              | Training         | Partner | SSC: 5 + HVSU |
|--------------------|------------------|---------|---------------|
| Empane             | elled            |         |               |
| Active T           | raining Centre   | 36      |               |
| Target A           | Allocated        | 30350   |               |
| Total Tr           | ainees Enrolle   | 4381    |               |
| Trainee            | s Enrolled in Se | 0       |               |
| Training Completed |                  |         | 3321          |
| Trainee            | s Assessed       | 118     |               |
| Trainee            | s Certified      |         | 21            |