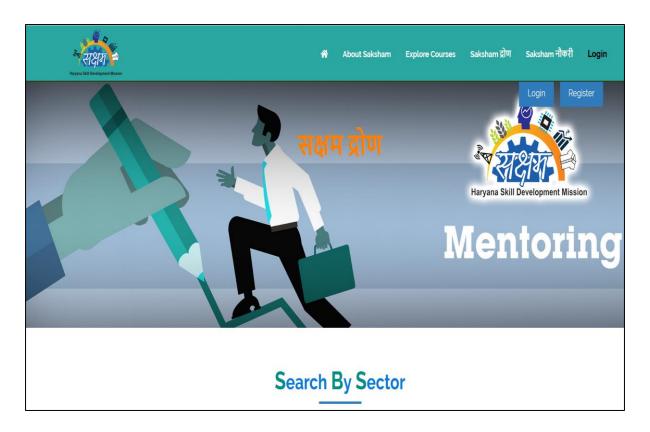

# HSDM द्वोण Mentor Mentee Connect Portal

Mentoring is a form of life-long learning for both the mentee and mentor. The HSDM द्रोण mentoring programme matches a mentor with a more mentee from within the द्रोण membership. Mentors can provide support, information and advice, and share professional and personal skills and experiences. The match is based on needs and criteria identified by the mentee.